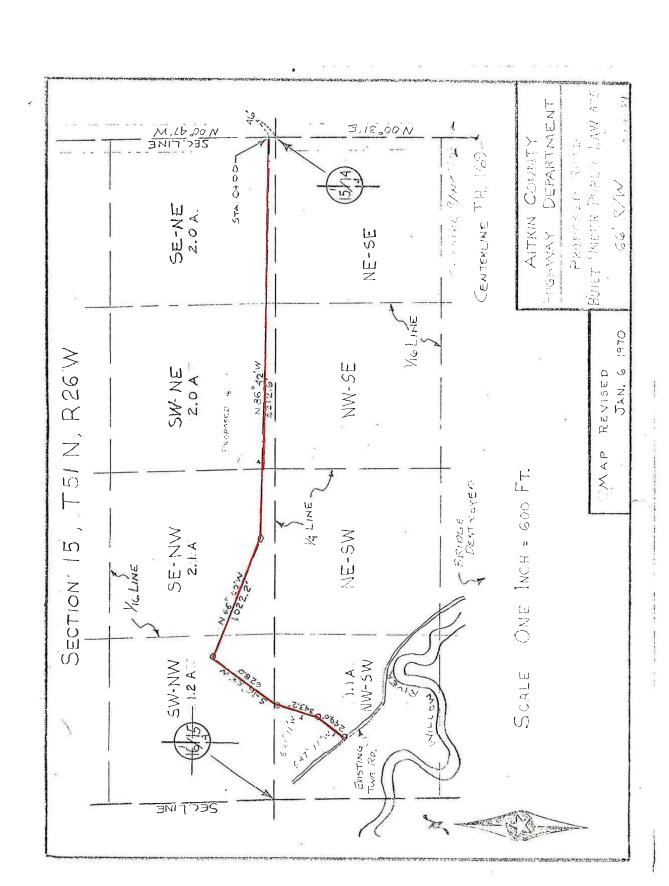

A strip of land 33 feet wide lying to the right of and a strip of land 33 feet wide lying to the left of and both strips of land immediately adjacent to the following described centerline:

Beginning at a point on the East line of and 46 feet North of the Southeast Corner of the Southeast Quarter of Northeast Quarter (SE ¼ of NE ¼) of Section Fifteen (15), Township Fiftyone (51) North, Range Twenty-six (26) West, thence N 86° 42' W (assuming East line of said SE ¼ of NE ¼ to be N 00° 47' W), a distance of 3,212.6 feet, thence N 66° 02' W a distance of 1,022.2 feet, thence S 46° 53' W a distance of 628.0 feet, thence S 30° 11' W a distance of 343.2 feet, thence S 47° 11' W a distance of 249.0 feet to a point on the centerline of an existing township road and terminating as shown in red on the attached plat, which is made a part hereof.

The purpose of this deed is to transfer any interest Aitkin County has in the above described tract as conveyed to Aitkin County by Right-Of-Way Easement 133-23-12, on file and of record in the Aitkin County Recorder's Office, Document No. 167171.